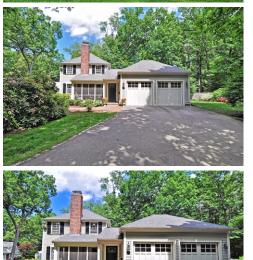

## 92 Parker Road, Wellesley, MA 02481

- » Beds: 3 | Baths: 2 Full, 5 Half
- » MLS #: 72415212
- » Single Family | 1,812 ft<sup>2</sup>
- » More Info: 92Parker.IsForSale.com

Kathy Kelley (781) 710-1035 (Direct) (781) 237-8787 (Office) kathy@BHHSbaystatehomes.com http://wellesleyfinehomes.com

## \$995,000

## Remarks

Beautifully updated colonial located on picture-perfect and quiet neighborhood side street! Large fireplaced family room off the open eat-in kitchen. The kitchen is well designed with white inset door cabinets, granite counters and generous eating area. There is a large front to back living room with a fireplace and bookcases, which currently is furnished as an entertainment sized dining room. Central air and hard-to-find two-car garage. Lovely flat yard with private patio and a screened porch around front to watch the neighborhood go by. The lower level includes a playroom, full bath and an additional storage room. A very sweet home move-in ready home!